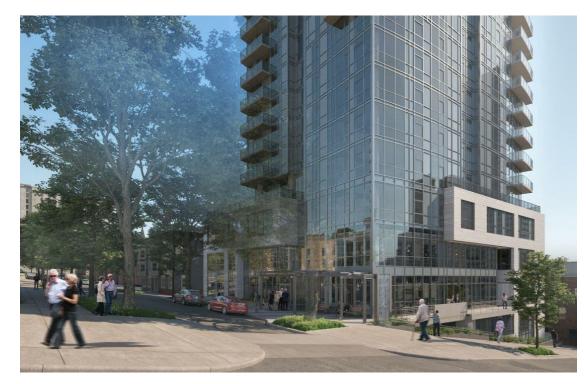

### 1101 8th Avenue (The Ovation Towers)

- 548 Apartment Units
- 32 Stories
- 1,095 Square Feet of Retail
- 4,000 Square Feet of Restaurant
- 2,545 Square Feet of Office
- 436 Parking Spaces
- 5,500 Square Feet of Open Space