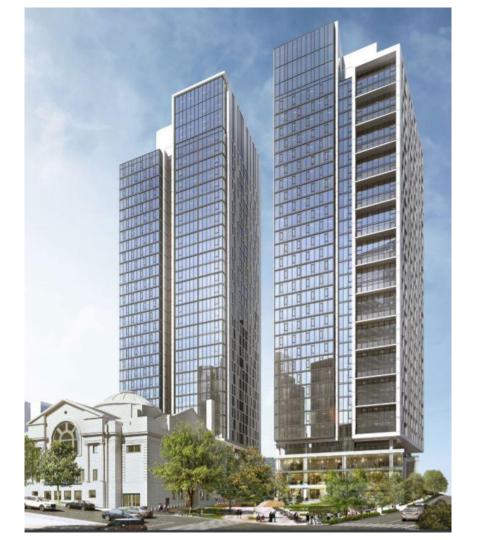

### 707 Terry Avenue

- 486 Apartment Units
- 2, 33-Story Towers
- 8,000 Square Feet of Retail
- 316 Parking Spaces
- Public Art Included

Block 95

- 2, 17 Story Medical Towers
- 1,700,000 Square Feet of Medical Use
- 600 Parking Spaces
- Estimated Completion: 2025