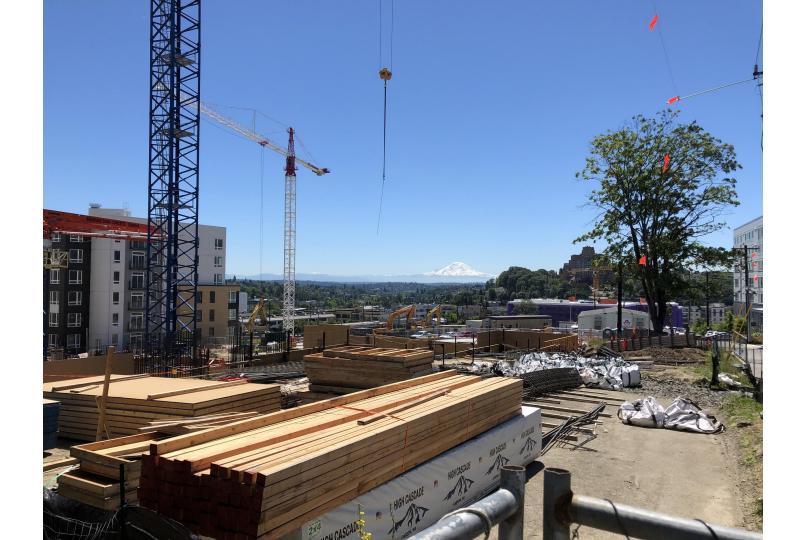

### 707 Terry Avenue

- 486 Apartment Units
- 2, 33-Story Towers
- 8,000 Square Feet of Retail
- 316 Parking Spaces
- Public Art Included

Block 95

- 2, 17 Story Medical Towers
- 1,700,000 Square Feet of Medical Use
- 600 Parking Spaces
- Estimated Completion: 2025