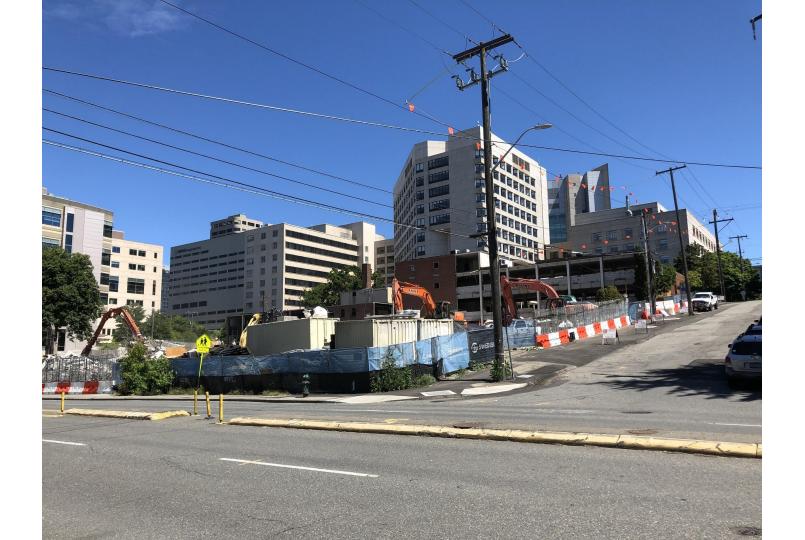

### 707 Terry Avenue

- 486 Apartment Units
- 2, 33-Story Towers
- 8,000 Square Feet of Retail
- 316 Parking Spaces
- Public Art Included

Block 95

- 2, 17 Story Medical Towers
- 1,700,000 Square Feet of Medical Use
- 600 Parking Spaces
- Estimated Completion: 2025