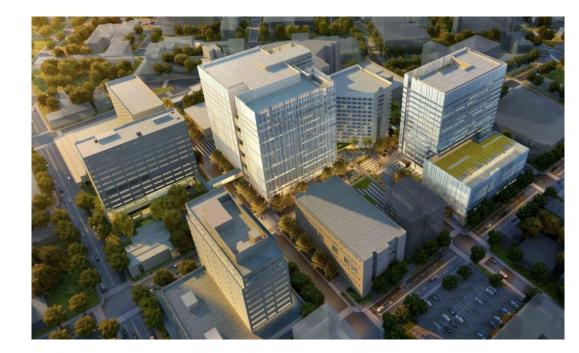

### 707 Terry Avenue

- 486 Apartment Units
- 2, 33-Story Towers
- 8,000 Square Feet of Retail
- 316 Parking Spaces
- Public Art Included

Block 95

- 2, 17 Story Medical Towers
- 1,700,000 Square Feet of Medical Use
- 600 Parking Spaces
- Estimated Completion: 2025