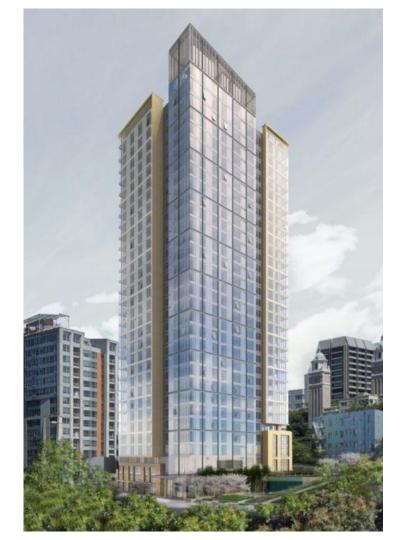

### 707 Terry Avenue

- 486 Apartment Units
- 2, 33-Story Towers
- 8,000 Square Feet of Retail
- 316 Parking Spaces
- Public Art Included

Block 95

- 2, 17 Story Medical Towers
- 1,700,000 Square Feet of Medical Use
- 600 Parking Spaces
- Estimated Completion: 2025