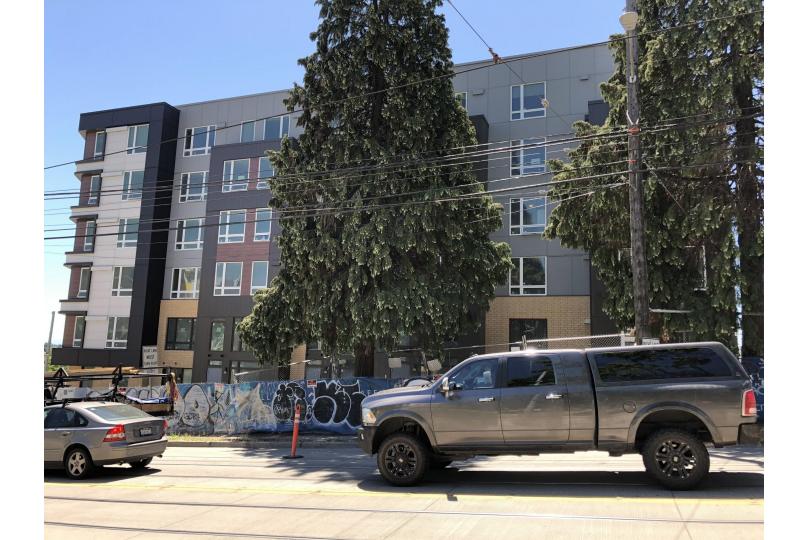

### 110 10th Avenue South (Hinoki)

- 139
   Affordable
   Units in
   three
   buildings
- Below grade parking
- 7 Stories