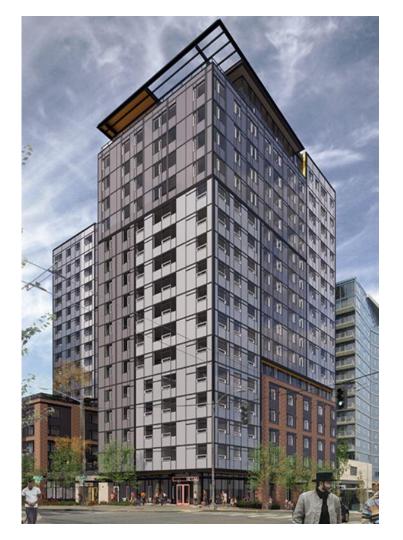

#### 1400 Madison Street

- 368 Affordable Units
- 17 Stories
- 5,300 Square Feet of Retail
- Community Room
- Staff Only Parking
- Construction Start: October 2020
- Estimated Completion: 2022