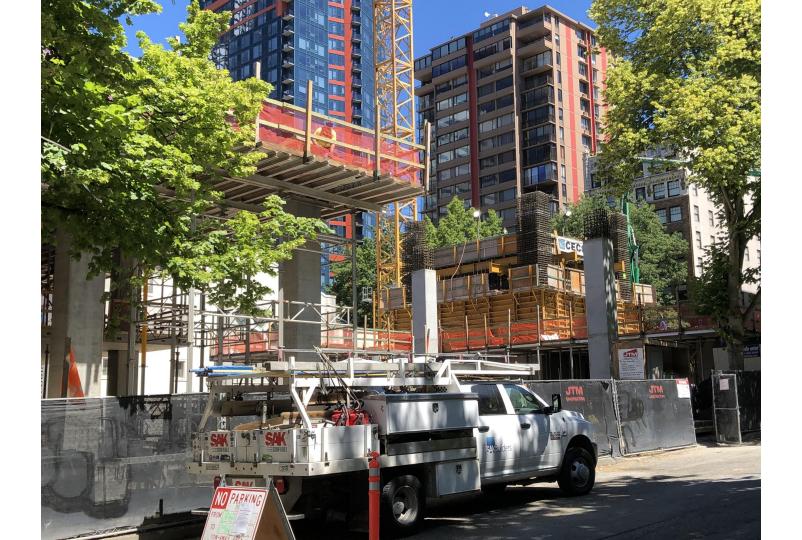

### 1101 8th Avenue (The Ovation Towers)

- 548 Apartment Units
- 32 Stories
- 1,095 Square Feet of Retail
- 4,000 Square Feet of Restaurant
- 2,545 Square Feet of Office
- 436 Parking Spaces
- 5,500 Square Feet of Open Space