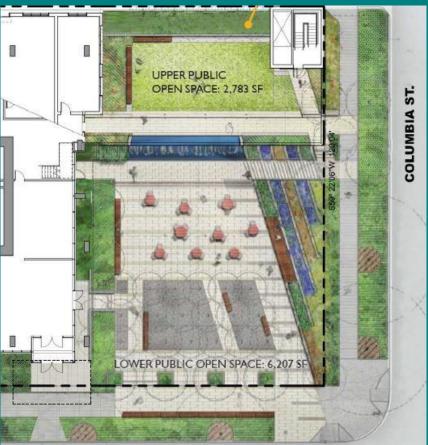

# First Hill Urban Design and Public Space Committee

May 5, 2021

- 8th Avenue Public Realm Action Plan
- 9th Avenue & University
   Street Pavement Park
- New Construction
- Other Business

### 8th Avenue Public Realm Action Plan

### 8th Avenue & Cherry Street (615 8th Avenue)







# 8th Avenue & Columbia Street (Olympic Tower)





# 8th Avenue & Columbia Street (The Graystone)







### 1101 8th Avenue (The Ovation Towers)







## 9th Avenue & University Pavement Park





#### **New Construction**

• 1100 Boylston Avenue is nearing beginning of construction.



- 803 South
   Washington
   Street is
   moving along
   with permitting.
- This project is anticipated to be constructed in 2 phases.



#### **Other Business**

### Questions?

doug@firsthill.org



#### Become a FHIA Member!

doug@firsthill.org