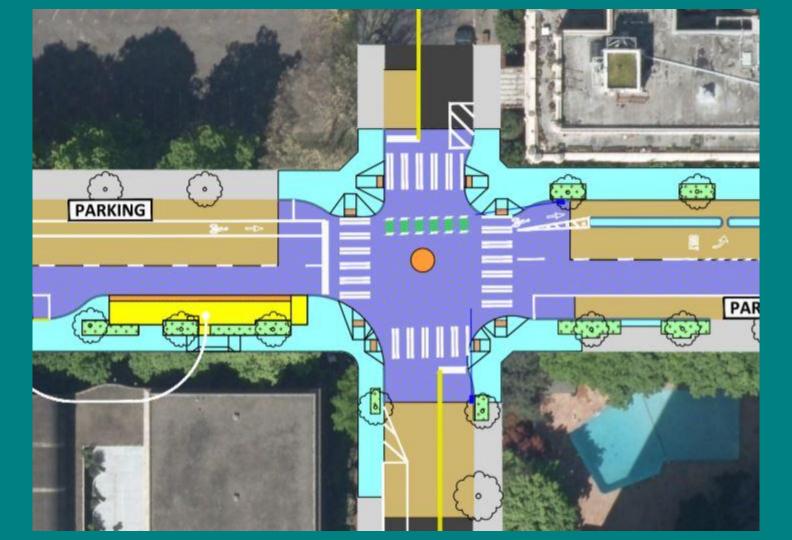

# First Hill Urban Design and Public Space Committee

May 5, 2021

- 8th Avenue Public Realm Action Plan
- 9th Avenue & University
   Street Pavement Park
- New Construction
- Other Business

### 8th Avenue Public Realm Action Plan

### 8th Avenue & Cherry Street (615 8th Avenue)







# 8th Avenue & Columbia Street (Olympic Tower)





# 8th Avenue & Columbia Street (The Graystone)







### 1101 8th Avenue (The Ovation Towers)







## 9th Avenue & University Pavement Park





#### **New Construction**

• 1100 Boylston Avenue is nearing beginning of construction.



- 803 South
   Washington
   Street is
   moving along
   with permitting.
- This project is anticipated to be constructed in 2 phases.



#### **Other Business**

### Questions?

doug@firsthill.org



#### Become a FHIA Member!

doug@firsthill.org