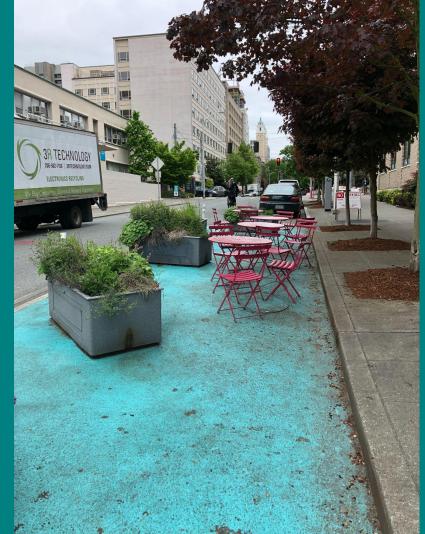

# First Hill Urban Design and Public Space Committee

May 5, 2021

- 8th Avenue Public Realm Action Plan
- 9th Avenue & University
   Street Pavement Park
- New Construction
- Other Business

### 8th Avenue Public Realm Action Plan

### 8th Avenue & Cherry Street (615 8th Avenue)







# 8th Avenue & Columbia Street (Olympic Tower)





# 8th Avenue & Columbia Street (The Graystone)







### 1101 8th Avenue (The Ovation Towers)







## 9th Avenue & University Pavement Park





#### **New Construction**

• 1100 Boylston Avenue is nearing beginning of construction.



- 803 South
   Washington
   Street is
   moving along
   with permitting.
- This project is anticipated to be constructed in 2 phases.



#### **Other Business**

### Questions?

doug@firsthill.org



#### Become a FHIA Member!

doug@firsthill.org