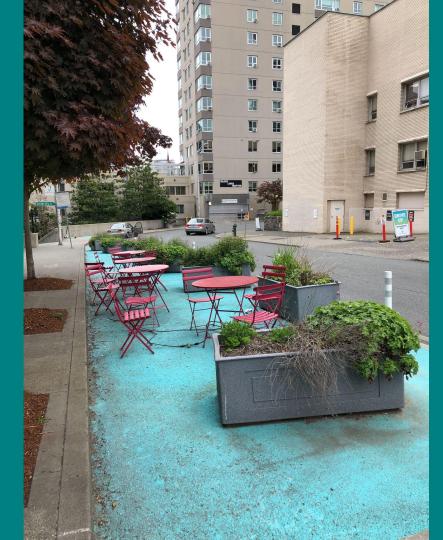

# First Hill Urban Design and Public Space Committee

May 5, 2021

- 8th Avenue Public Realm Action Plan
- 9th Avenue & University
   Street Pavement Park
- New Construction
- Other Business

### 8th Avenue Public Realm Action Plan

### 8th Avenue & Cherry Street (615 8th Avenue)







# 8th Avenue & Columbia Street (Olympic Tower)





# 8th Avenue & Columbia Street (The Graystone)







### 1101 8th Avenue (The Ovation Towers)







## 9th Avenue & University Pavement Park





#### **New Construction**

• 1100 Boylston Avenue is nearing beginning of construction.



- 803 South
   Washington
   Street is
   moving along
   with permitting.
- This project is anticipated to be constructed in 2 phases.



#### **Other Business**

### Questions?

doug@firsthill.org



#### Become a FHIA Member!

doug@firsthill.org