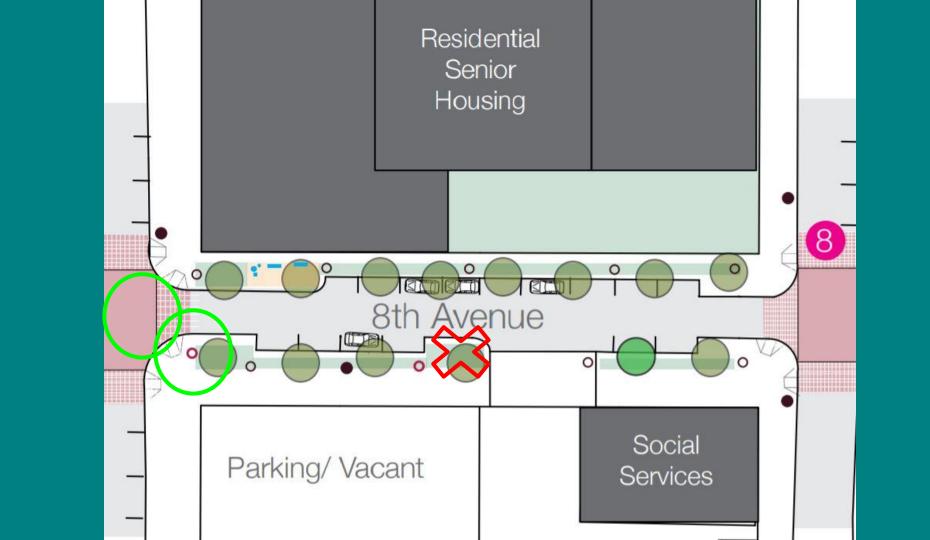

# 8th Avenue & Columbia Street (Olympic Tower)

# 8th Avenue & Columbia Street (The Graystone)