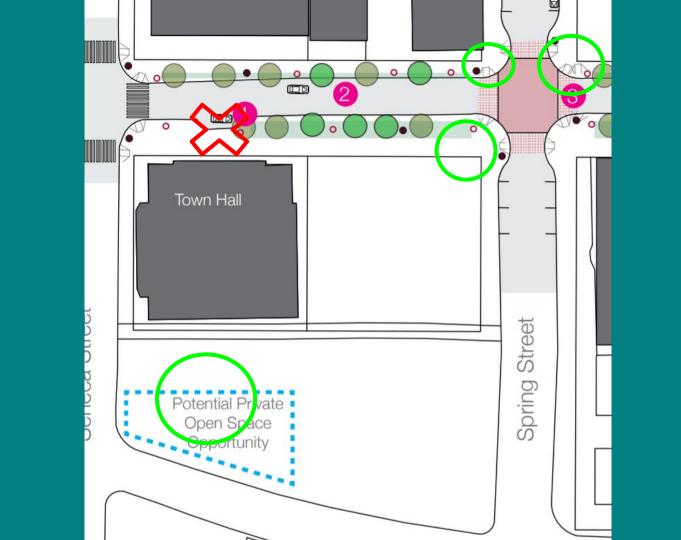

# First Hill Urban Design and Public Space Committee

May 5, 2021

- 8th Avenue Public Realm Action Plan
- 9th Avenue & University
   Street Pavement Park
- New Construction
- Other Business

### 8th Avenue Public Realm Action Plan

### 8th Avenue & Cherry Street (615 8th Avenue)







# 8th Avenue & Columbia Street (Olympic Tower)





# 8th Avenue & Columbia Street (The Graystone)







### 1101 8th Avenue (The Ovation Towers)







## 9th Avenue & University Pavement Park





#### **New Construction**

• 1100 Boylston Avenue is nearing beginning of construction.



- 803 South
   Washington
   Street is
   moving along
   with permitting.
- This project is anticipated to be constructed in 2 phases.



#### **Other Business**

### Questions?

doug@firsthill.org



#### Become a FHIA Member!

doug@firsthill.org