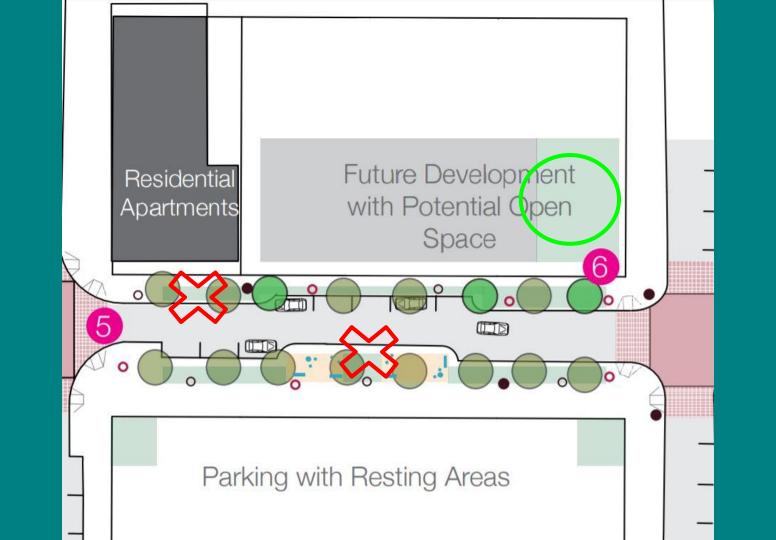

# First Hill Urban Design and Public Space Committee

May 5, 2021

- 8th Avenue Public Realm Action Plan
- 9th Avenue & University
   Street Pavement Park
- New Construction
- Other Business

### 8th Avenue Public Realm Action Plan

### 8th Avenue & Cherry Street (615 8th Avenue)







# 8th Avenue & Columbia Street (Olympic Tower)





# 8th Avenue & Columbia Street (The Graystone)







### 1101 8th Avenue (The Ovation Towers)







## 9th Avenue & University Pavement Park





#### **New Construction**

• 1100 Boylston Avenue is nearing beginning of construction.



- 803 South
   Washington
   Street is
   moving along
   with permitting.
- This project is anticipated to be constructed in 2 phases.



#### **Other Business**

### Questions?

doug@firsthill.org



#### Become a FHIA Member!

doug@firsthill.org