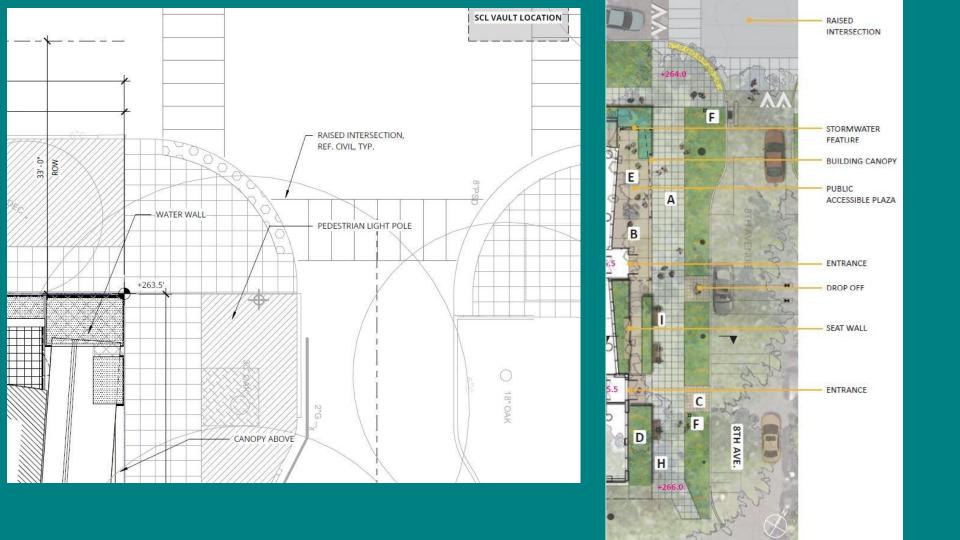

# First Hill Urban Design and Public Space Committee

May 5, 2021

- 8th Avenue Public Realm Action Plan
- 9th Avenue & University
   Street Pavement Park
- New Construction
- Other Business

### 8th Avenue Public Realm Action Plan

### 8th Avenue & Cherry Street (615 8th Avenue)







# 8th Avenue & Columbia Street (Olympic Tower)





# 8th Avenue & Columbia Street (The Graystone)







### 1101 8th Avenue (The Ovation Towers)







## 9th Avenue & University Pavement Park





#### **New Construction**

• 1100 Boylston Avenue is nearing beginning of construction.



- 803 South
   Washington
   Street is
   moving along
   with permitting.
- This project is anticipated to be constructed in 2 phases.



#### **Other Business**

### Questions?

doug@firsthill.org



#### Become a FHIA Member!

doug@firsthill.org