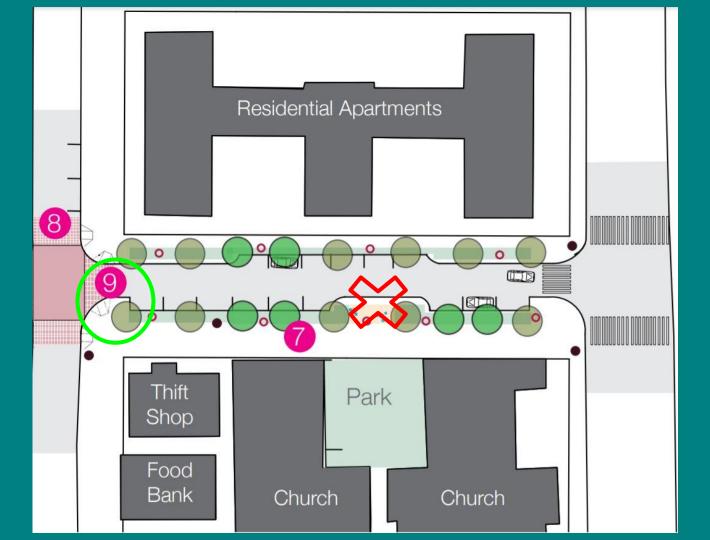

# First Hill Urban Design and Public Space Committee

May 5, 2021

- 8th Avenue Public Realm Action Plan
- 9th Avenue & University
   Street Pavement Park
- New Construction
- Other Business

### 8th Avenue Public Realm Action Plan

### 8th Avenue & Cherry Street (615 8th Avenue)







# 8th Avenue & Columbia Street (Olympic Tower)





# 8th Avenue & Columbia Street (The Graystone)







### 1101 8th Avenue (The Ovation Towers)







## 9th Avenue & University Pavement Park





#### **New Construction**

• 1100 Boylston Avenue is nearing beginning of construction.



- 803 South
   Washington
   Street is
   moving along
   with permitting.
- This project is anticipated to be constructed in 2 phases.



#### **Other Business**

### Questions?

doug@firsthill.org



#### Become a FHIA Member!

doug@firsthill.org