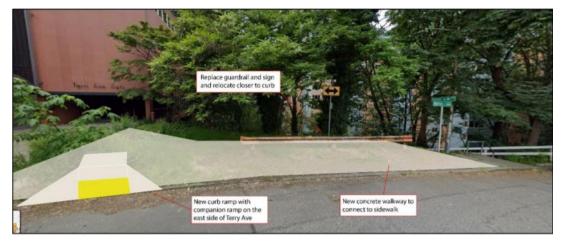

## **Terry Avenue**

The First Hill Public Realm Action Plan (PRAP) was finalized in 2015 with the goals of expanding the total area of public space through right-of-way reallocation, private development partnerships and site acquisition for open space.

The Terry Avenue Concept Plan, as identified in the PRAP, seeks to create 40,000 square feet of new open space along Terry Avenue by creating a pedestrianpriority street from Spring to Terrace Streets.