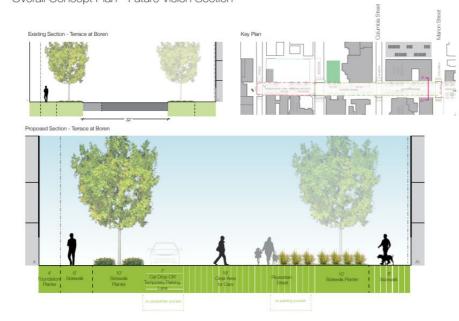

## **Terry Avenue**

The First Hill Public Realm Action Plan (PRAP) was finalized in 2015 with the goals of expanding the total area of public space through right-of-way reallocation, private development partnerships and site acquisition for open space.

The Terry Avenue Concept Plan, as identified in the PRAP, seeks to create 40,000 square feet of new open space along Terry Avenue by creating a pedestrianpriority street from Spring to Terrace Streets.

#### Terry Avenue - Spring to Terrace Overall Concept Plan - Future Vision Section

TERRY AVENUE