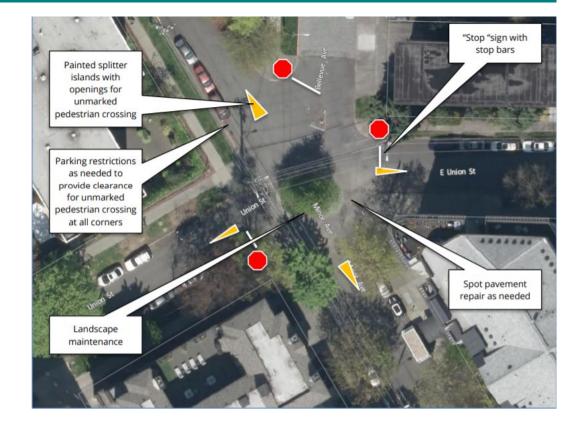

**Project Number**: 19-129 **District**: 3 **Project location**: The intersection of Union Street, Minor Avenue and Bellevue Avenue.

#### **Project Number**: 19-299 **District**: 7 **Project location**: Top of union steps path that connect to Terry Avenue on the west side.